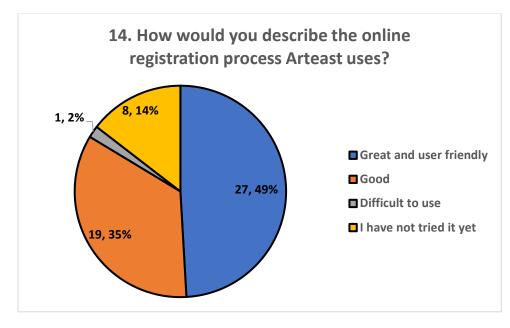

# Communications

22. How would you rate the following from 1 (not useful) to 5 (very useful)?