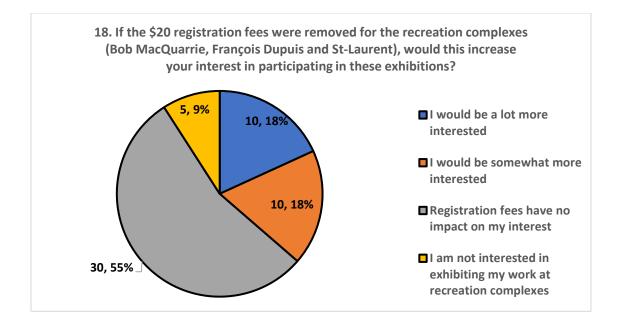

# **2023 Survey Results**

# 2023 Survey Results

Arteast Ottawa conducts member surveys every two years. The data is compiled, analyzed and used for the purposes of planning and programming. This year there were 55 respondents. Please note that pie chart responses were provided as both number of respondents as well as percentages.

### Grow with Art













# **Open Studio**





# Studio Tour



#### **Arteast Venues**

















# Communications



22. How would you rate the following from 1 (not useful) to 5 (very useful)?















# Volunteering





# General

28. Why did you join Arteast? Please rate the following from 1 (low) to 5 (high).