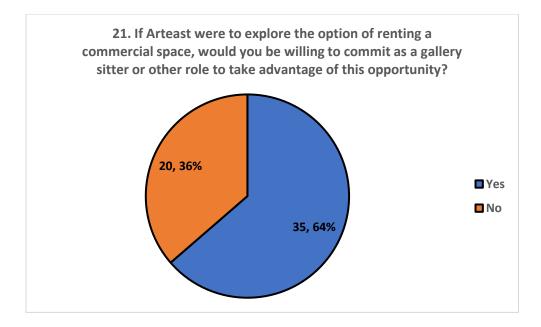

# Communications

22. How would you rate the following from 1 (not useful) to 5 (very useful)?