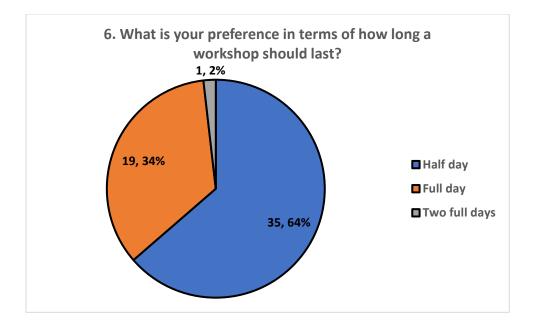

# **2023 Survey Results**

# 2023 Survey Results

Arteast Ottawa conducts member surveys every two years. The data is compiled, analyzed and used for the purposes of planning and programming. This year there were 55 respondents. Please note that pie chart responses were provided as both number of respondents as well as percentages.

### Grow with Art













# **Open Studio**





# Studio Tour



#### **Arteast Venues**

















# Communications



22. How would you rate the following from 1 (not useful) to 5 (very useful)?















# Volunteering





# General

28. Why did you join Arteast? Please rate the following from 1 (low) to 5 (high).