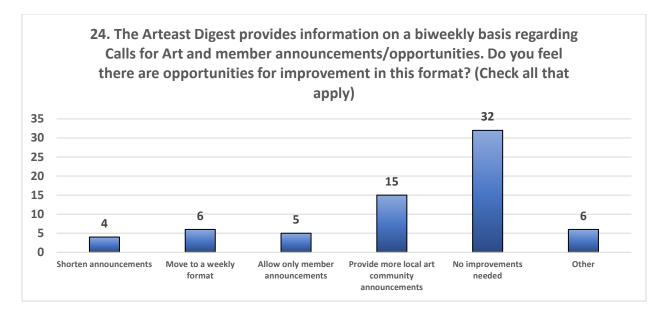

# Communications

22. How would you rate the following from 1 (not useful) to 5 (very useful)?