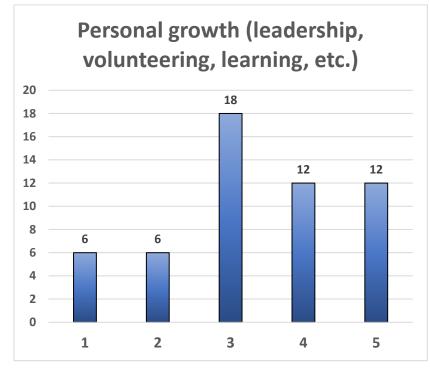

# General

28. Why did you join Arteast? Please rate the following from 1 (low) to 5 (high).