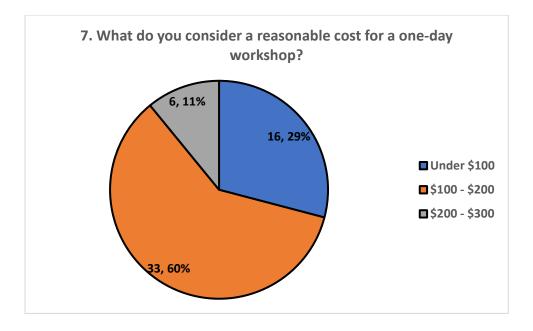

# 2023 Survey Results

Arteast Ottawa conducts member surveys every two years. The data is compiled, analyzed and used for the purposes of planning and programming. This year there were 55 respondents. Please note that pie chart responses were provided as both number of respondents as well as percentages.