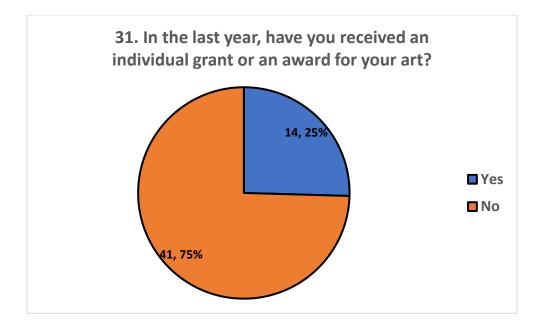

# **2023 Survey Results**

# 2023 Survey Results

Arteast Ottawa conducts member surveys every two years. The data is compiled, analyzed and used for the purposes of planning and programming. This year there were 55 respondents. Please note that pie chart responses were provided as both number of respondents as well as percentages.

### Grow with Art













# **Open Studio**





# Studio Tour



#### **Arteast Venues**

















# Communications



22. How would you rate the following from 1 (not useful) to 5 (very useful)?















# Volunteering





# General

28. Why did you join Arteast? Please rate the following from 1 (low) to 5 (high).