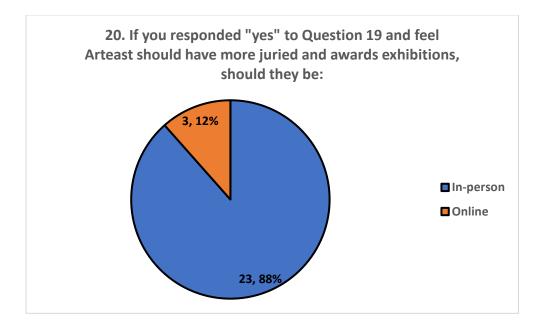

# **2023 Survey Results**

# 2023 Survey Results

Arteast Ottawa conducts member surveys every two years. The data is compiled, analyzed and used for the purposes of planning and programming. This year there were 55 respondents. Please note that pie chart responses were provided as both number of respondents as well as percentages.

### Grow with Art













# **Open Studio**





# Studio Tour



#### **Arteast Venues**

















# Communications



22. How would you rate the following from 1 (not useful) to 5 (very useful)?















# Volunteering





# General

28. Why did you join Arteast? Please rate the following from 1 (low) to 5 (high).