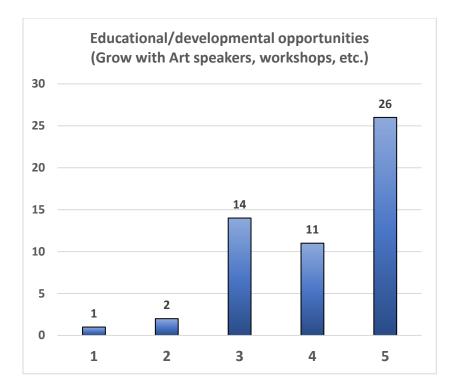

# General

28. Why did you join Arteast? Please rate the following from 1 (low) to 5 (high).