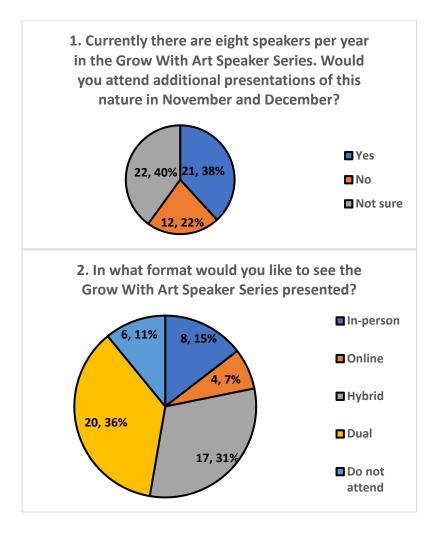

# 2023 Survey Results

Arteast Ottawa conducts member surveys every two years. The data is compiled, analyzed and used for the purposes of planning and programming. This year there were 55 respondents. Please note that pie chart responses were provided as both number of respondents as well as percentages.

### Grow with Art