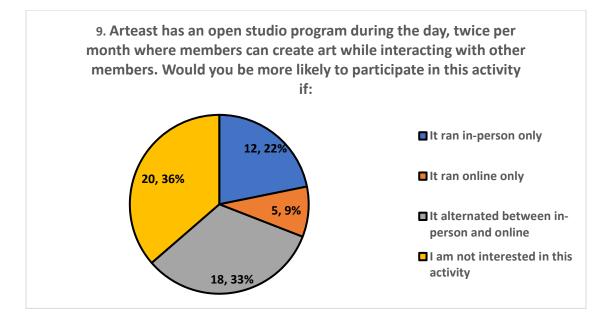

# 2023 Survey Results

Arteast Ottawa conducts member surveys every two years. The data is compiled, analyzed and used for the purposes of planning and programming. This year there were 55 respondents. Please note that pie chart responses were provided as both number of respondents as well as percentages.

# **Open Studio**