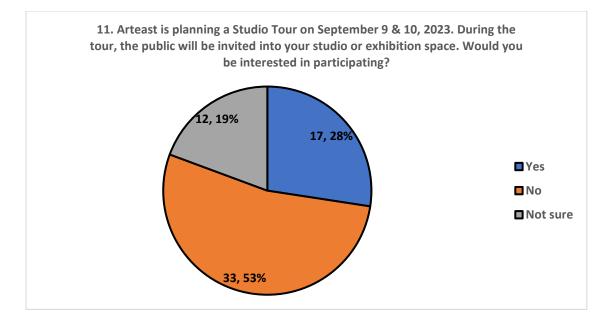

# **2023 Survey Results**

# 2023 Survey Results

Arteast Ottawa conducts member surveys every two years. The data is compiled, analyzed and used for the purposes of planning and programming. This year there were 55 respondents. Please note that pie chart responses were provided as both number of respondents as well as percentages.

### Grow with Art













# **Open Studio**





# Studio Tour



#### **Arteast Venues**

















# Communications



22. How would you rate the following from 1 (not useful) to 5 (very useful)?















# Volunteering





# General

28. Why did you join Arteast? Please rate the following from 1 (low) to 5 (high).