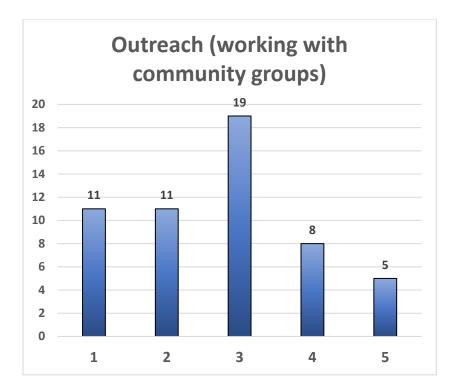

# General

28. Why did you join Arteast? Please rate the following from 1 (low) to 5 (high).