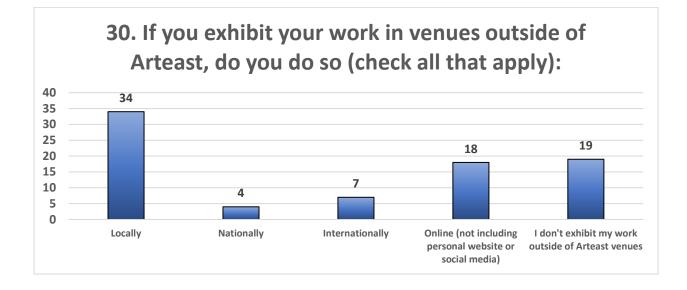

# **2023 Survey Results**

# 2023 Survey Results

Arteast Ottawa conducts member surveys every two years. The data is compiled, analyzed and used for the purposes of planning and programming. This year there were 55 respondents. Please note that pie chart responses were provided as both number of respondents as well as percentages.

### Grow with Art













# **Open Studio**





# Studio Tour



#### **Arteast Venues**

















# Communications



22. How would you rate the following from 1 (not useful) to 5 (very useful)?















# Volunteering





# General

28. Why did you join Arteast? Please rate the following from 1 (low) to 5 (high).