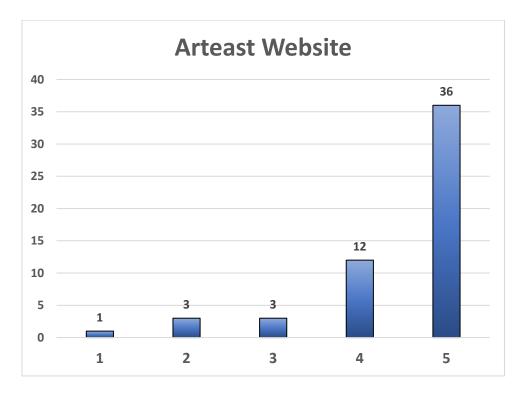

# Communications

22. How would you rate the following from 1 (not useful) to 5 (very useful)?