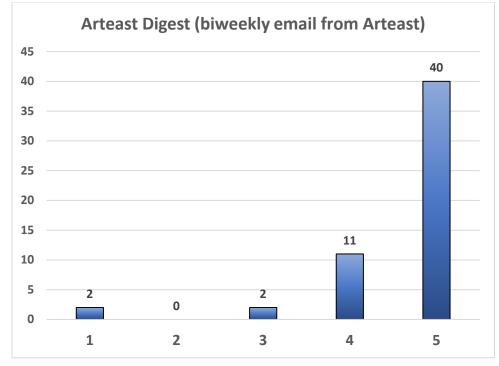

# Communications

22. How would you rate the following from 1 (not useful) to 5 (very useful)?