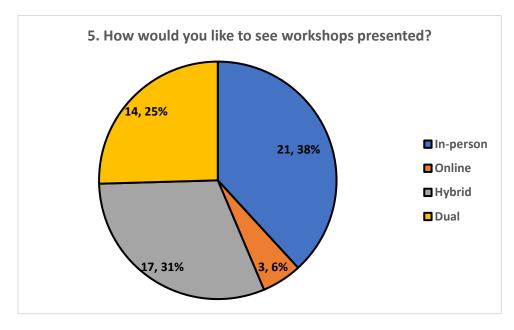

# **2023 Survey Results**

# 2023 Survey Results

Arteast Ottawa conducts member surveys every two years. The data is compiled, analyzed and used for the purposes of planning and programming. This year there were 55 respondents. Please note that pie chart responses were provided as both number of respondents as well as percentages.

### Grow with Art













# **Open Studio**





# Studio Tour



#### **Arteast Venues**

















# Communications



22. How would you rate the following from 1 (not useful) to 5 (very useful)?















# Volunteering





# General

28. Why did you join Arteast? Please rate the following from 1 (low) to 5 (high).