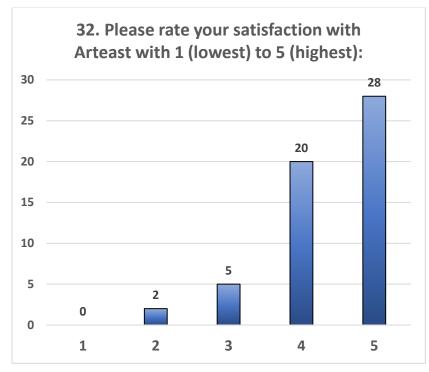

# General

28. Why did you join Arteast? Please rate the following from 1 (low) to 5 (high).