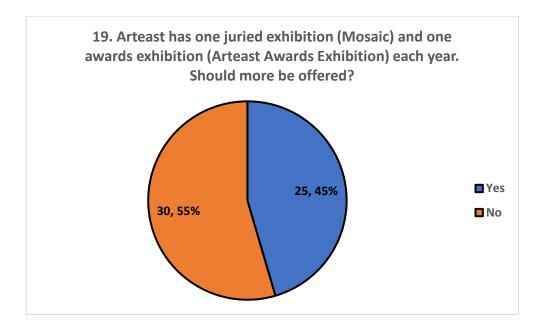

# **2023 Survey Results**

# 2023 Survey Results

Arteast Ottawa conducts member surveys every two years. The data is compiled, analyzed and used for the purposes of planning and programming. This year there were 55 respondents. Please note that pie chart responses were provided as both number of respondents as well as percentages.

### Grow with Art













# **Open Studio**





# Studio Tour



#### **Arteast Venues**

















# Communications



22. How would you rate the following from 1 (not useful) to 5 (very useful)?















# Volunteering





# General

28. Why did you join Arteast? Please rate the following from 1 (low) to 5 (high).