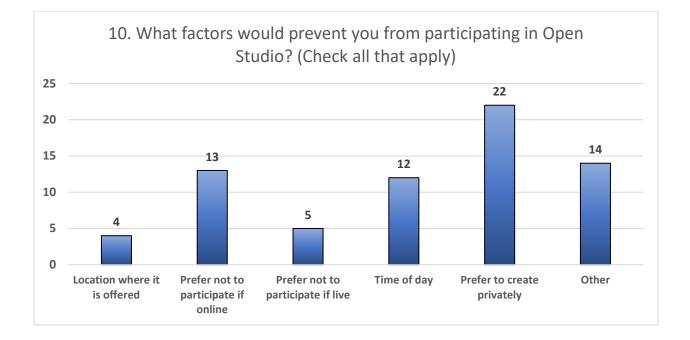

# 2023 Survey Results

Arteast Ottawa conducts member surveys every two years. The data is compiled, analyzed and used for the purposes of planning and programming. This year there were 55 respondents. Please note that pie chart responses were provided as both number of respondents as well as percentages.

# **Open Studio**