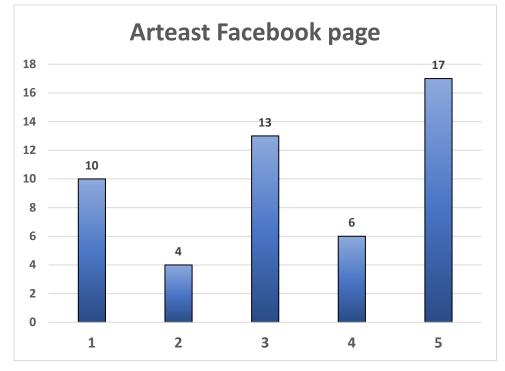

# Communications

22. How would you rate the following from 1 (not useful) to 5 (very useful)?