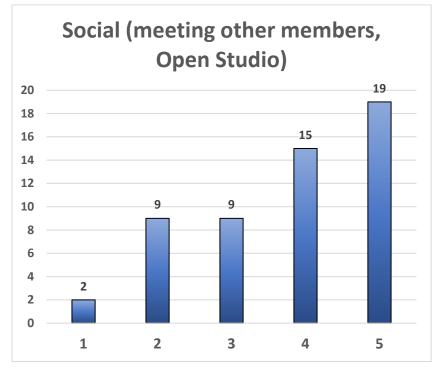

# General

28. Why did you join Arteast? Please rate the following from 1 (low) to 5 (high).