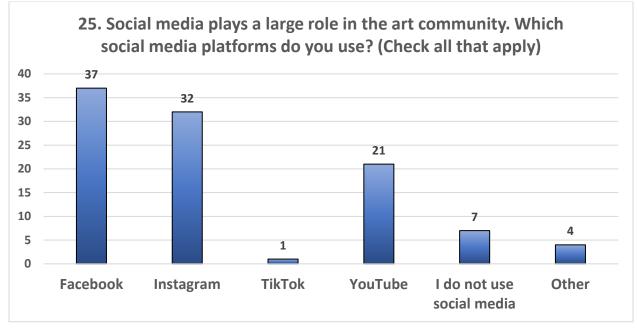

# Communications

22. How would you rate the following from 1 (not useful) to 5 (very useful)?