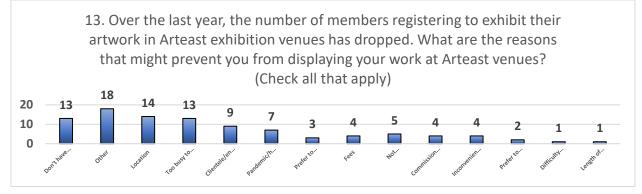

# **2023 Survey Results**

# 2023 Survey Results

Arteast Ottawa conducts member surveys every two years. The data is compiled, analyzed and used for the purposes of planning and programming. This year there were 55 respondents. Please note that pie chart responses were provided as both number of respondents as well as percentages.

### Grow with Art













# **Open Studio**





# Studio Tour



#### **Arteast Venues**

















# Communications



22. How would you rate the following from 1 (not useful) to 5 (very useful)?















# Volunteering





# General

28. Why did you join Arteast? Please rate the following from 1 (low) to 5 (high).