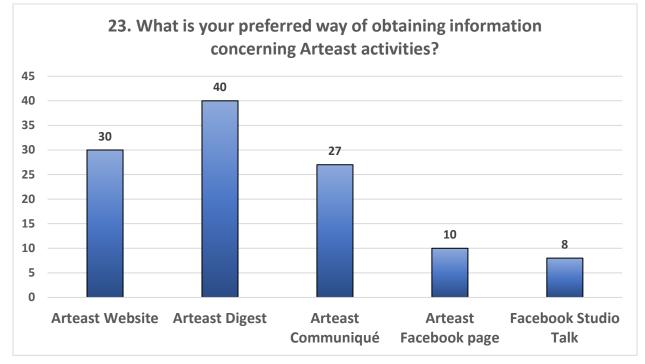

# Communications

22. How would you rate the following from 1 (not useful) to 5 (very useful)?