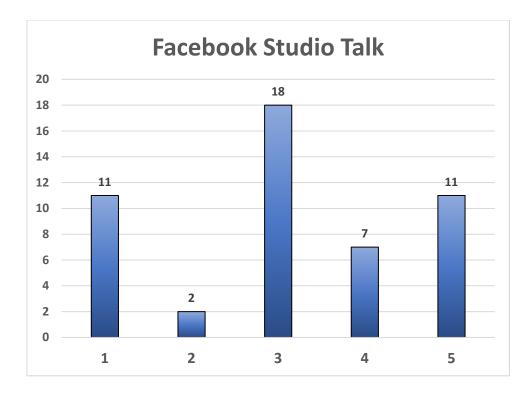

# Communications

22. How would you rate the following from 1 (not useful) to 5 (very useful)?