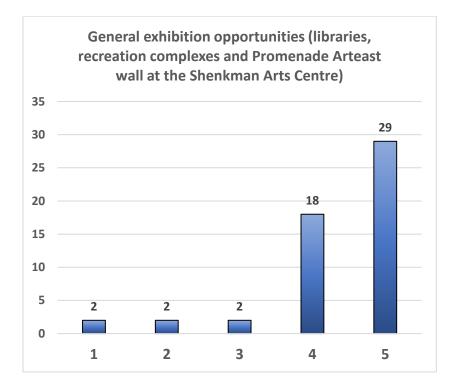

# Communications

22. How would you rate the following from 1 (not useful) to 5 (very useful)?