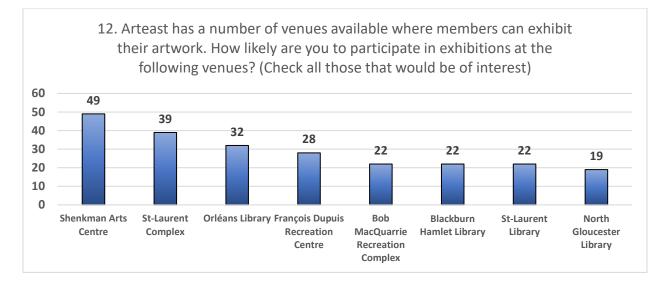

# **2023 Survey Results**

# 2023 Survey Results

Arteast Ottawa conducts member surveys every two years. The data is compiled, analyzed and used for the purposes of planning and programming. This year there were 55 respondents. Please note that pie chart responses were provided as both number of respondents as well as percentages.

### Grow with Art













# **Open Studio**





# Studio Tour



#### **Arteast Venues**

















# Communications



22. How would you rate the following from 1 (not useful) to 5 (very useful)?















# Volunteering





# General

28. Why did you join Arteast? Please rate the following from 1 (low) to 5 (high).