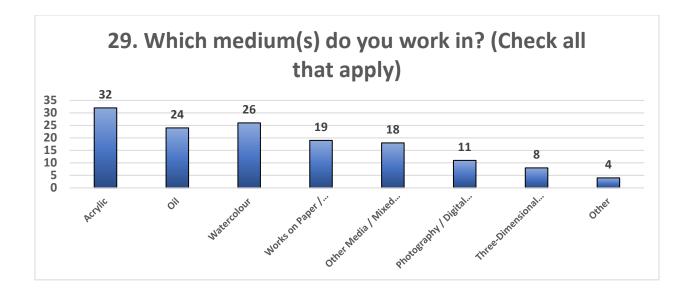

# **2023 Survey Results**

# 2023 Survey Results

Arteast Ottawa conducts member surveys every two years. The data is compiled, analyzed and used for the purposes of planning and programming. This year there were 55 respondents. Please note that pie chart responses were provided as both number of respondents as well as percentages.

### Grow with Art













# **Open Studio**





# Studio Tour



#### **Arteast Venues**

















# Communications



22. How would you rate the following from 1 (not useful) to 5 (very useful)?















# Volunteering





# General

28. Why did you join Arteast? Please rate the following from 1 (low) to 5 (high).