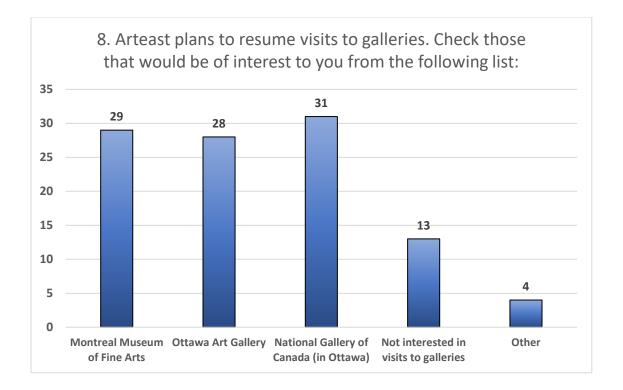

# 2023 Survey Results

Arteast Ottawa conducts member surveys every two years. The data is compiled, analyzed and used for the purposes of planning and programming. This year there were 55 respondents. Please note that pie chart responses were provided as both number of respondents as well as percentages.