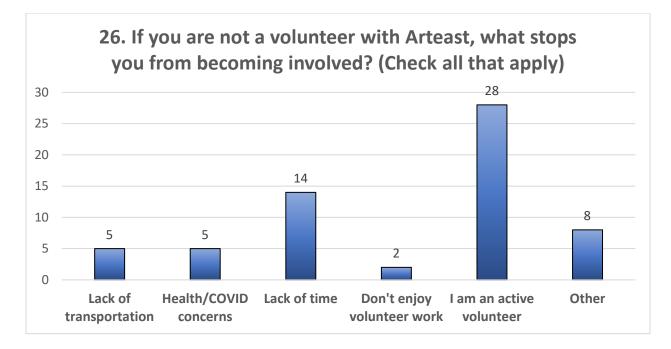

# **2023 Survey Results**

# 2023 Survey Results

Arteast Ottawa conducts member surveys every two years. The data is compiled, analyzed and used for the purposes of planning and programming. This year there were 55 respondents. Please note that pie chart responses were provided as both number of respondents as well as percentages.

### Grow with Art













# **Open Studio**





# Studio Tour



#### **Arteast Venues**

















# Communications



22. How would you rate the following from 1 (not useful) to 5 (very useful)?















# Volunteering





# General

28. Why did you join Arteast? Please rate the following from 1 (low) to 5 (high).