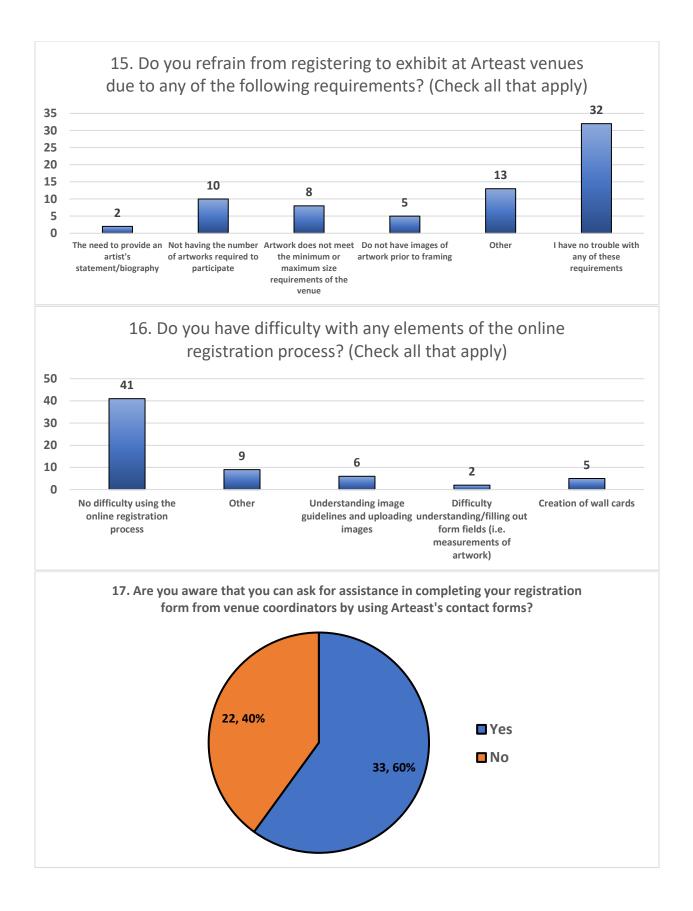

# **2023 Survey Results**

# 2023 Survey Results

Arteast Ottawa conducts member surveys every two years. The data is compiled, analyzed and used for the purposes of planning and programming. This year there were 55 respondents. Please note that pie chart responses were provided as both number of respondents as well as percentages.

### Grow with Art













# **Open Studio**





# Studio Tour



#### **Arteast Venues**

















# Communications



22. How would you rate the following from 1 (not useful) to 5 (very useful)?















# Volunteering





# General

28. Why did you join Arteast? Please rate the following from 1 (low) to 5 (high).