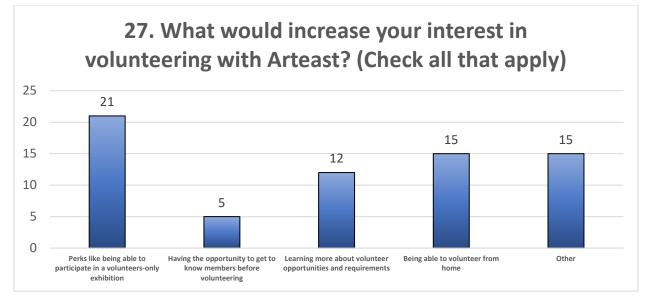

# **2023 Survey Results**

# 2023 Survey Results

Arteast Ottawa conducts member surveys every two years. The data is compiled, analyzed and used for the purposes of planning and programming. This year there were 55 respondents. Please note that pie chart responses were provided as both number of respondents as well as percentages.

### Grow with Art













# **Open Studio**





# Studio Tour



#### **Arteast Venues**

















# Communications



22. How would you rate the following from 1 (not useful) to 5 (very useful)?















# Volunteering





# General

28. Why did you join Arteast? Please rate the following from 1 (low) to 5 (high).