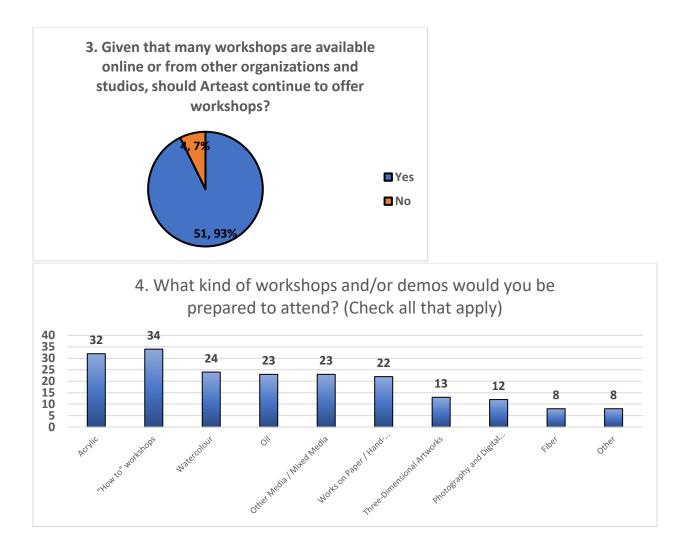

# **2023 Survey Results**

# 2023 Survey Results

Arteast Ottawa conducts member surveys every two years. The data is compiled, analyzed and used for the purposes of planning and programming. This year there were 55 respondents. Please note that pie chart responses were provided as both number of respondents as well as percentages.

### Grow with Art













# **Open Studio**





# Studio Tour



#### **Arteast Venues**

















# Communications



22. How would you rate the following from 1 (not useful) to 5 (very useful)?















# Volunteering





# General

28. Why did you join Arteast? Please rate the following from 1 (low) to 5 (high).