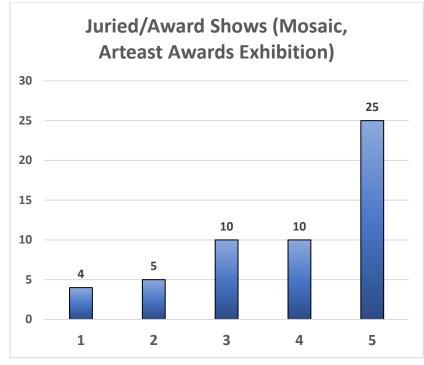

# General

28. Why did you join Arteast? Please rate the following from 1 (low) to 5 (high).