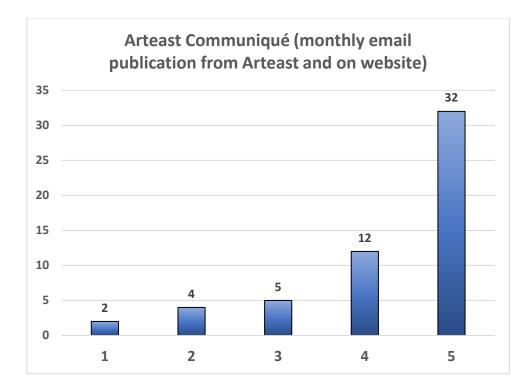

# Communications

22. How would you rate the following from 1 (not useful) to 5 (very useful)?